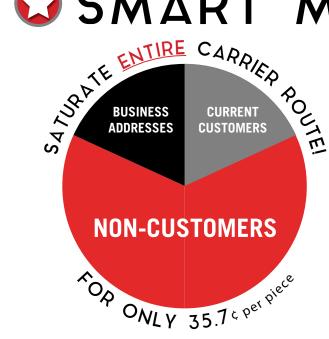

RB**



BBIMARKETING

PROUD SUPPORTER AND APPROVED VENDOR OF THE DOMINO'S® FRANCHISEE ASSOCIATION

33" X 79" WITH STAND & CASE

STAND UP BANNERS

**REGULAR PRICE \$109 DFA DEAL!** \$85 THIS MONTH ONLY!



PACKAGE INCLUDES: SIGN, POLE, STAKES, CARRYING BAG

1-25 = \$140: 26 += \$125

ADDITIONAL FLAGS: 1-25=\$89; 26-50=\$75;51 + \$73.75





MANY CREATIVE OPTIONS TO **CHOOSE FROM!** 

- Total sales per hotel
- Total number of orders
- Average ticket price

FREE ROI REPORTING

**RETURN ON INVESTMENT REPORTS PULLED FROM YOUR STORE'S PULSE SYSTEM** 

CALL US TO GET STARTED TODAY: 877-711-5088 • INFO@BBIMARKETING.COM BBIMARKETING.COM/DFADEALS

bbimarketing.com

DIRECT MAIL . HOTEL ADVERTISING . CUSTOM PRINT

BBI-DFA DEALS-BOOKLET-11x17.indd 1



# SMART MAIL PROGRAM O CUSTOM PRINT PRODUCTS O







### **DFA DEAL!** \$100 OFF YOUR NEXT SMART MAIL CAMPAIGN!

"Check out these

redemptions!"

- Patrick Farmer -Washington Franchisee

# **USE A COMPLETELY DIFFERENT 4-COLOR CREATIVE** TO TARGET DIFFERENT TYPES OF CUSTOMERS



These postcards are completely customizable and can feature what matters to you most. Now Hiring • Customer Appreciation • Store pictures featuring dine-in

# **BOXTOPS**

8.5x5.5" • 2¢



mino's

**DFA** 

WITH PURCHASE OF

**5K OR MORE STICKERS** 

**RECEIVE 1,000 FREE** 

# POSTCARDS

Starting at 33¢



# BUSINESS CARDS

\$55 • PRICE INCLUDES ART



PRICE WITH STAKES • 10 FOR \$6.50/SIGN



# NEW, LATE, LAPSED MAILING 😂



LYDIA BERRY



We Get The Mail Out **FASTER** Data Downloads come directly to us on Monday from the week before and mail is shipped by the e