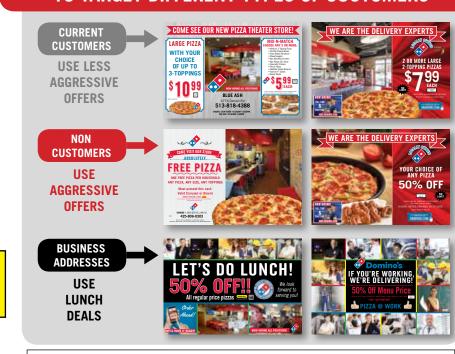

# **USE A COMPLETELY DIFFERENT 4-COLOR CREATIVE** TO TARGET DIFFERENT TYPES OF CUSTOMERS

These postcards are completely customizable and can feature what matters to you most. Now Hiring • Customer Appreciation • Store pictures featuring dine-in

### Better **CREATIVE** Options

You can utilize completely different 4-color art for each market segment, not just a generic shell with a black only message change

**NEW** Customers Are Truly NEW! Our code only identifies a customer I.D. as new if both he customer I.D. and the customer address have not had